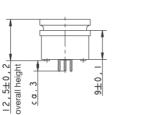

## 3.14.200.736/0000

| green                                    |
|------------------------------------------|
| 20 mm                                    |
|                                          |
| 15 mm                                    |
| 15 mm                                    |
| 12.5 mm                                  |
|                                          |
| soldering in PCB                         |
| THT                                      |
| snap-action contact                      |
| 1 NO                                     |
| Au                                       |
| fully illuminated 1 LED                  |
| green super bright                       |
| 3 mm                                     |
|                                          |
| 2.9 <sup>±0.6</sup> N                    |
| 0.5 <sup>+0.2</sup> mm                   |
| with through-plated PCB 100 N            |
|                                          |
| Au: 0.02 V, Ag: 3 V                      |
| 35 V                                     |
| Au: 0.01 mA, Ag: 0.1 mA                  |
| Au: 100 mA, Ag: 250 mA                   |
| Au: 2 W, Ag: 12.5 W                      |
| 100 mΩ                                   |
| 10 <sup>9</sup> Ω                        |
|                                          |
| -25 °C                                   |
| +70 °C                                   |
| acc. to IEC 60068-2-14, -30, -33 and -78 |
| 1,000,000 cycle                          |
| according to DIN EN 60068-2-20           |
| 260 °C max.                              |
| 350 °C / 5 sec. max.                     |
|                                          |