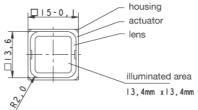

## RF 15 H - Tactile switch, fully illuminated, gold contacts

## 3.14.200.736/0000

| green                                    |
|------------------------------------------|
| 20 mm                                    |
|                                          |
| 15 mm                                    |
| 15 mm                                    |
| 12.5 mm                                  |
|                                          |
| soldering in PCB                         |
| THT                                      |
| snap-action contact                      |
| 1 NO                                     |
| Au                                       |
| fully illuminated 1 LED                  |
| green super bright                       |
| 3 mm                                     |
|                                          |
| 2.9 <sup>±0.6</sup> N                    |
| 0.5 <sup>+0.2</sup> mm                   |
| with through-plated PCB 100 N            |
|                                          |
| Au: 0.02 V, Ag: 3 V                      |
| 35 V                                     |
| Au: 0.01 mA, Ag: 0.1 mA                  |
| Au: 100 mA, Ag: 250 mA                   |
| Au: 2 W, Ag: 12.5 W                      |
| 100 mΩ                                   |
| 10 <sup>9</sup> Ω                        |
|                                          |
| -25 °C                                   |
| +70 °C                                   |
| acc. to IEC 60068-2-14, -30, -33 and -78 |
| 1,000,000 cycle                          |
| according to DIN EN 60068-2-20           |
| 260 °C max.                              |
| 350 °C / 5 sec. max.                     |
|                                          |