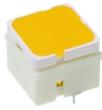

## RF 15 H - Tactile switch, fully illuminated, gold contacts

## 3.14.200.736/0000

| green                                    |
|------------------------------------------|
| 20 mm                                    |
|                                          |
| 15 mm                                    |
| 15 mm                                    |
| 12.5 mm                                  |
|                                          |
| soldering in PCB                         |
| THT                                      |
| snap-action contact                      |
| 1 NO                                     |
| Au                                       |
| fully illuminated 1 LED                  |
| green super bright                       |
| 3 mm                                     |
|                                          |
| 2.9 <sup>±0.6</sup> N                    |
| 0.5 <sup>+0.2</sup> mm                   |
| with through-plated PCB 100 N            |
|                                          |
| Au: 0.02 V, Ag: 3 V                      |
| 35 V                                     |
| Au: 0.01 mA, Ag: 0.1 mA                  |
| Au: 100 mA, Ag: 250 mA                   |
| Au: 2 W, Ag: 12.5 W                      |
| 100 mΩ                                   |
| 10 <sup>9</sup> Ω                        |
|                                          |
| -25 °C                                   |
| +70 °C                                   |
| acc. to IEC 60068-2-14, -30, -33 and -78 |
| 1,000,000 cycle                          |
| according to DIN EN 60068-2-20           |
| 260 °C max.                              |
| 350 °C / 5 sec. max.                     |
|                                          |